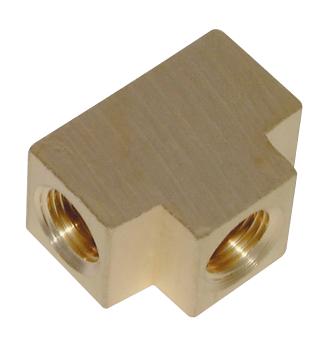

# **Brass Adaptors**



## **Female Block Equal Tee**

## Female Thread, BSPT

#### **Characteristic:**

• Pipe thread includes BSPT (R)

### Material:

- Connectors are machined from Brass JIS3604
- Elbows, tees are forged and machined from Brass JIS3771
- Pipe Thread: BSPT (R)
- Working Temperature: -54°C to +121°C
- Working Pressure: 1000 psi (70 bar) max.





| Part Code | Item No. | Thread<br>T | L1<br>mm | L2<br>mm | L3<br>mm | HEX<br>mm | I.D.<br>mm |
|-----------|----------|-------------|----------|----------|----------|-----------|------------|
| UP10-18   | A09-T1   | 1/8"        | 26       | 13       | 20       | 14        | 8.2        |
| UP10-14   | A09-T2   | 1/4"        | 30       | 15       | 24       | 18        | 11.2       |
| UP10-38   | A09-T3   | 3/8"        | 40       | 20       | 29.5     | 21        | 14.8       |