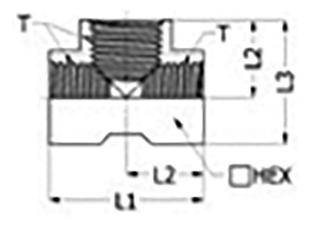

| Part Code | Item No. | Thread<br>T | L1<br>mm | L2<br>mm | L3<br>mm | HEX<br>mm | I.D.<br>mm |
|-----------|----------|-------------|----------|----------|----------|-----------|------------|
| UP10-18   | A09-T1   | 1/8"        | 26       | 13       | 20       | 14        | 8.2        |
| UP10-14   | A09-T2   | 1/4"        | 30       | 15       | 24       | 18        | 11.2       |
| UP10-38   | A09-T3   | 3/8"        | 40       | 20       | 29.5     | 21        | 14.8       |