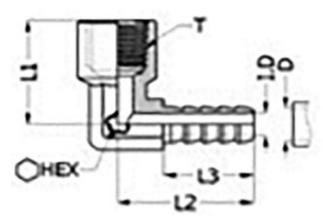

## Female Thread, BSPP x Hose Tail

#### Material:

- Connectors are machined from Brass JIS3604
- Elbows, tees are forged and machined from Brass JIS3771
- Working Temperature: -40°C to +71°C
- Working Pressure: 150psi (10.5 bar) max.

| Part Code | Item No.   | Thread<br>T | Tube<br>Size D | L1<br>mm | L2<br>mm | L3<br>mm | HEX<br>mm | I.D.<br>mm |
|-----------|------------|-------------|----------------|----------|----------|----------|-----------|------------|
| FET14-516 | A15-LM2025 | 1/4"        | 5/16"          | 26       | 30.5     | 20       | 11        | 5.5        |
| FET14-38  | A15-LM203  | 1/4"        | 3/8"           | 26       | 30.5     | 20       | 11        | 7          |
| FET38-38  | A15-LM303  | 3/8"        | 3/8"           | 31.5     | 33.5     | 20       | 15        | 7          |
| FET38-12  | A15-LM304  | 3/8"        | 1/2"           | 31.5     | 33.5     | 20       | 15        | 9.5        |