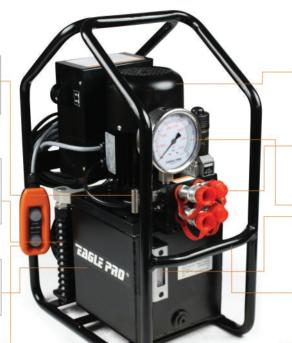

The TWP series torque wrench pump was designed with useful features usually reserved for more expensive pumps. The high flow rate, heavy-duty motor, and ease of use will ensure that the job gets done right, the first time.

Fully adjustable—and lockable pressure valve. Allows you to set the pressure you need to achieve the right amount of torque

This pumps comes with built in oil cooling as a standard feature enabling you to be more productive.

High strength, light weight, aluminum alloy reservoir and pump body making it extremely portable

High efficiency TEFC induction motor starts under the toughest loads

4 Port valve design allows operation of 2 torque wrenches at the same time

Easy to read pressure gauge and oil level sight ensure your pump is working properly

High strength aluminum roll cage protects the pump in the harshest environments

| Model   | Number<br>of wrenches | Flow Rate (In3/Min)   |                       | Oil Capacity | L SANGELL (INI)    | Motor           | Weight Without Oil |
|---------|-----------------------|-----------------------|-----------------------|--------------|--------------------|-----------------|--------------------|
|         |                       | 1 <sup>st</sup> Stage | 2 <sup>nd</sup> Stage | Litre        | LxWxH (IN)         | MOTOL           | (LBS)              |
| TWP-2BF | 1 or 2                | 550                   | 48                    | 1.5          | 17.3 x 10.2 x 23.6 | 220V 50HZ 1.3hp | 60.5               |