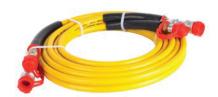

## Hydraulic Hose for torque wrench

| MODEL | LENGTH(FT.) |  |  |
|-------|-------------|--|--|
| EH-15 | 15          |  |  |
| EH-20 | 20          |  |  |
| EH-40 | 40          |  |  |

<sup>\*</sup> Hoses come with both male and female couplers