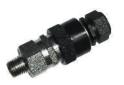

## **Quick Coupler**

| MODEL   | SCREW MODEL | TYPE          |  |
|---------|-------------|---------------|--|
| EAB205A | 4/4 40 NDT  | Male & Female |  |
| EAB205B | 1/4-18 NPT  |               |  |
|         |             |               |  |