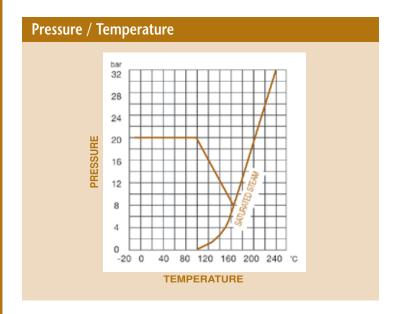

## **Technical Data**

Maximum Pressure 20 Bar

Working Temperature -10°C to +180°C