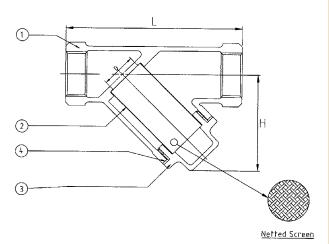

## **Features**

- Screwed BSP Taper
- Bronze Body
- Screwed Cap
- Standard Screen 0.75mm Perforations
- PN20 Rated

| N. | Part Name | Materials                   |
|----|-----------|-----------------------------|
| 1  | Body      | Bronze ASTM B62 C83600      |
| 2  | Screen    | Stainless Steel 304 20 Mesh |
| 3  | Cap       | Bronze ASTM B62 C83600      |
| 4  | Gasket    | Non Asbestos                |

| DN  | 15   | 20    | 25    | 32    | 40    | 50    |
|-----|------|-------|-------|-------|-------|-------|
| L   | 80.0 | 100.0 | 115.0 | 135.0 | 160.0 | 190.0 |
| Н   | 48.5 | 58.0  | 70.0  | 80.0  | 93.0  | 112.0 |
| D   | 14.0 | 19.0  | 25.0  | 31.8  | 38.1  | 50.0  |
| Kgs | 0.31 | 0.49  | 0.71  | 0.99  | 1.46  | 2.44  |