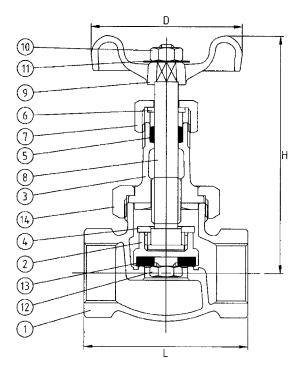

### Pressure / Temperature

| N. | Part Name    | Materials                      |
|----|--------------|--------------------------------|
| 1  | Body         | Bronze ASTM B62 C83600         |
| 2  | Disc         | Bronze ASTM B62 C83600         |
| 3  | Bonnet       | Bronze ASTM B62 C83600         |
| 4  | Lock Nut     | Brass ASTM B16 C36000          |
| 5  | Stem Packing | Teflon PTFE                    |
| 6  | Gland        | Brass ASTM B16 C36000          |
| 7  | Packing Nut  | Brass ASTM B16 C36000          |
| 8  | Stem         | DZR                            |
| 9  | Hand Wheel   | Cast Iron ASTM A126 Class B    |
| 10 | Wheel Nut    | Steel ASTM A563 Zn Plated      |
| 11 | Name Plate   | Aluminium ASTM B29 1100        |
| 12 | Disc Nut     | 1/2 - 3/4" Brass - 1-2" Bronze |
| 13 | Disc Teflon  | Teflon PTFE                    |
| 14 | Union Nut    | Bronze ASTM B62 C83600         |