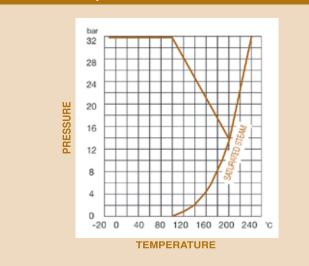

### **Technical Data**

Maximum Pressure 32 Bar Working Temperature -10<sup>o</sup>C to +200<sup>o</sup>C