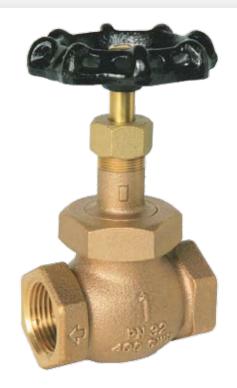

# **PN32 Bronze Globe Valve**

#### **Features**

- Screwed BSP Taper
- Bronze Body
- Union Bonnet
- Rising Stem
- PTFE Renewable Disc
- BS 5154B