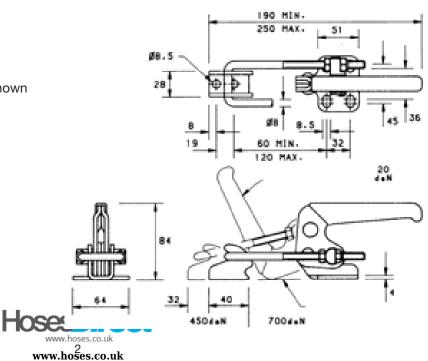

# **BR-LU700H**

• Nominal holding force: 700 daN

• Weight: 0.70kg

• Supplied complete with: latch bracket as shown