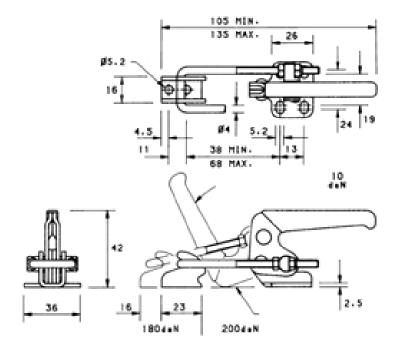

## BR-LU200H

- Nominal holding force: 200 daN
- Weight: 0.05kg
- Supplied complete with: latch bracket as shown