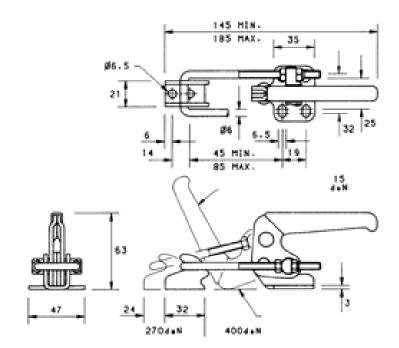

# BR-LU400H

- Nominal holding force: 400 daN
- Weight: 0.25kg
- Supplied complete with: latch bracket as shown