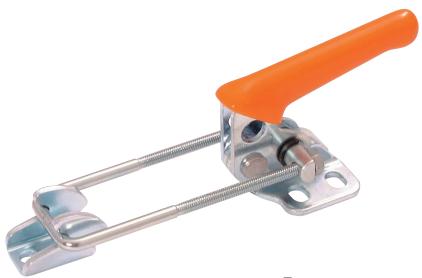

# Horizontal Latch Clamps, Flanged Base

## **Features:**

These latch clamps have a horizontal configuration with the clamp and latch bracket in the same plane, and are fitted with PVC handle grips.

## Specification:

The components are of zinc plated and passivated steel, the rivet being of stainless steel and rotating in the close-toleranced hole of hardened parts or in hardened bushes. The handle and the trunnion which holds the U bolt are also hardened to resist wear.