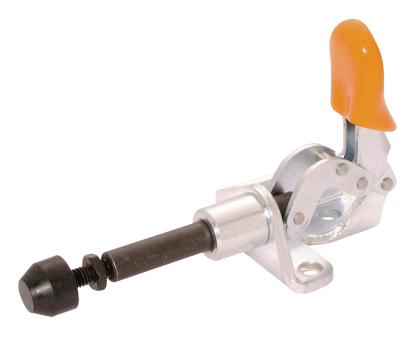

#### **Features:**

A light duty base mounted clamp with a comfortable, cushioned PVC handle grip.

### **BR-P50**

· Base: fixed flange with bottom or side mounting

• Nominal holding force: 50 daN

• Weight: 0.05kg

 Supplied complete with: MB0420 setscrew and nut, NC/04 neoprene cover