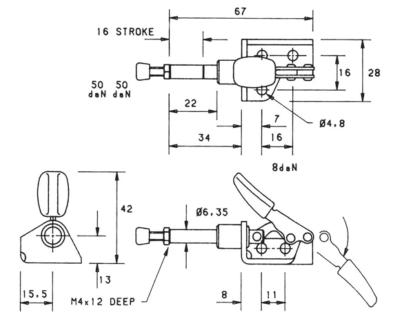

### **BR-P50**

· Base: fixed flange with bottom or side mounting

• Nominal holding force: 50 daN

• Weight: 0.05kg

 Supplied complete with: MB0420 setscrew and nut, NC/04 neoprene cover