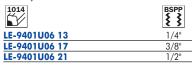

## Couplings

Male, BSPT

| 1014          | BSPT |
|---------------|------|
| LE-9405U06 13 | 1/4" |
| LE-9405U06 17 | 3/8" |
| LE-9405U06 21 | 1/2" |

Female, BSPP

| 1014          | BSPP |
|---------------|------|
| LE-9414U06 13 | 1/4" |
| LE-9414U06 17 | 3/8" |
| LE-9414U06 21 | 1/2" |