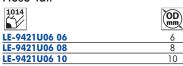

## Couplings

Male, BSPT

| 1014          | BSPT |
|---------------|------|
| LE-9405U06 13 | 1/4" |
| LE-9405U06 17 | 3/8" |
| LE-9405U06 21 | 1/2" |

Female, BSPP

| 1014          | BSPP |
|---------------|------|
| LE-9414U06 13 | 1/4" |
| LE-9414U06 17 | 3/8" |
| LE-9414U06 21 | 1/2" |