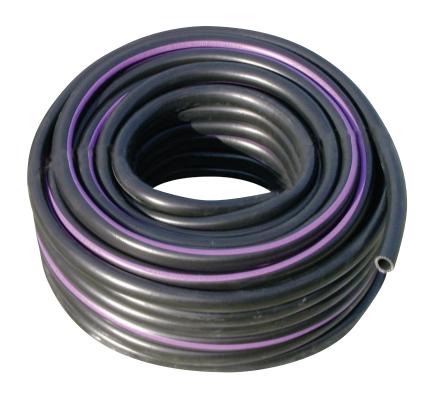

# **Diesel Drop Hose**

#### **Application:**

Being widely used for delivery of water, air and minerals oils such as diesel oil, biodiesel, gasoline and lubrication oil, etc.

#### **Characteristics:**

Being made of tough PVC mixed with Rubber materials and high tensile polyester reinforcement.

This hose has honed surface which is similar as rubber hose surface, it can work under very high working pressure, and light, flexible, durable, anti-erosion, frost resistant, oil resistant and explosion resistant.

**WORKING TEMPERATURE: -15°C-60°C** 

#### **Specifications:**

| ITEM NO.  | INCH | I.D. | 0.D. | M/COIL   | W.P. | B.P. | WEIGHT  |
|-----------|------|------|------|----------|------|------|---------|
|           |      | ММ   |      | IVI/GUIL | BAR  |      | KG/COIL |
|           |      |      |      |          |      |      |         |
| GDH-4/5/6 | 1"   | 25   | 34   | 50       | 20   | 60   | 28.2    |