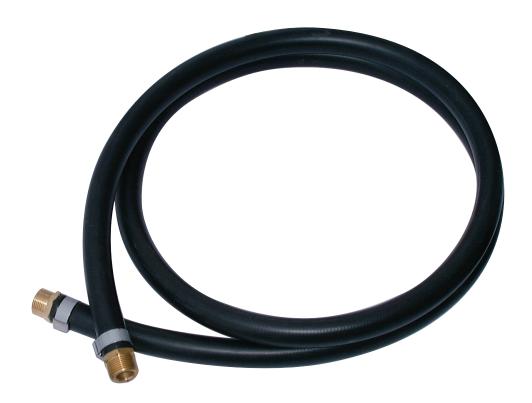

## **Nozzles & Hoses**

### **Application:**

Thes top quality 25mm (1") bore despensing hoses are flexible enough to ease handling yet are strong enough to resist kinking and have a smooth wipe clean covering.

The 1" BSPT taper male end fittings are machine banded onto the hose ends.

WORKING TEMPERATURE: -25°C to +45°C

**MAXIMUM OPERATING PRESSURE: 43.5 psi** 

09/04/15 TECH DATA SHEET 1173