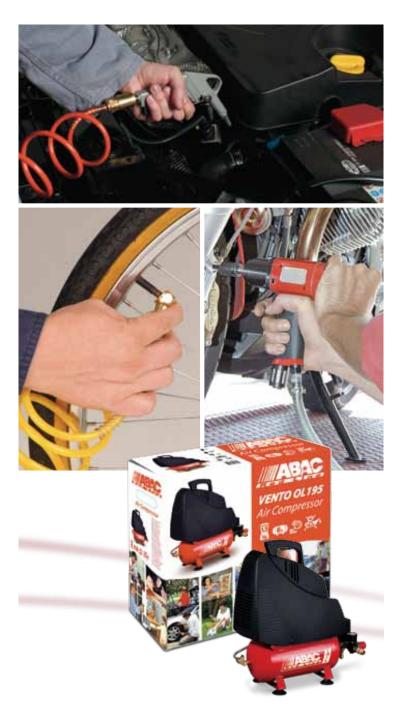

## Applications

The main Red Line applications are related to DIY and semi-professional jobs in or around the house.

Amongst other tasks, this includes blowing, inflating, airbrushing, wrenching, stapling and painting.