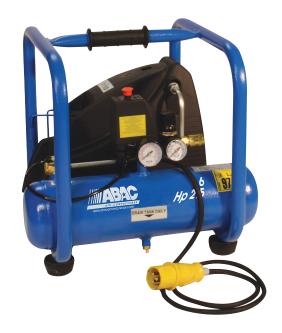

## **Tradeline**

110 volts. Direct Drive. Oil Free pump. Ideal for site work. Compressor fitted with compact 6 ltr air receiver. Carry frame type compressor designed to carry and protect compressor pump. Ideal for all hobby and semi-professional applications. A wide selection of tools available.

## Oil Free, 110V

| 0085      | (t <sub>+</sub> ) | (t <sub>+</sub> )<br>LPM | bar | PSI | НР  | KW  | Litres | 7   | £      |
|-----------|-------------------|--------------------------|-----|-----|-----|-----|--------|-----|--------|
| 2026-0007 | 8.8               | 250                      | 8   | 116 | 2.5 | 1.9 | 6      | 110 | 365.65 |
| 2026-0008 | 8.8               | 250                      | 8   | 116 | 2.5 | 1.9 | 24     | 110 | 350.10 |