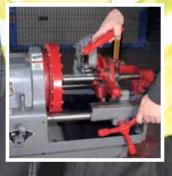

## **Threading Machine**

This machine is for threading of various water, electric or gas pipes ranging from ½" to 4". It is efficient and can be widely used in equipment installation and construction industries and is an ideal device for increasing efficiency, shortening construction time, securing construction quality, and decreasing working intensity.

| Item               | Parameter                          |                |
|--------------------|------------------------------------|----------------|
| Capacity           | ½" – 4" BSPT                       |                |
|                    | ½" – ¾" One Set (4pcs) 14 PTi      |                |
| Dies               | 1" – 2" One Set (4pcs) 11.5 PTi    |                |
|                    | 2.½" – 4" One Set (4pcs) 11.5 PTi  |                |
|                    | Rockwell Hardness : HRC58-62       |                |
| Induction Motor    | 240V 50Hz 750W 6.5A                |                |
| Spindle Speed      | 22r/min                            | 10r/min (Slow) |
| Max Chuck Capacity | Ø 125mm                            |                |
| Oil Circulation    | Geared pump, Automatic Circulation |                |
| N.W.               | 138Kgs                             |                |