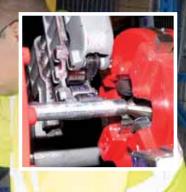

## **Threading Machine**

This machine is for threading of various water, electric or gas pipes ranging from ½" to 4". It is efficient and can be widely used in equipment installation and construction industries and is an ideal device for increasing efficiency, shortening construction time, securing construction quality, and decreasing working intensity.

| Item               | Parameter                          |                |
|--------------------|------------------------------------|----------------|
| Capacity           | ½" – 4" BSPT                       |                |
|                    | ½" – ¾" One Set (4pcs) 14 PTi      |                |
| Dies               | 1" – 2" One Set (4pcs) 11.5 PTi    |                |
|                    | 2.½" – 4" One Set (4pcs) 11.5 PTi  |                |
|                    | Rockwell Hardness : HRC58-62       |                |
| Induction Motor    | 240V 50Hz 750W 6.5A                |                |
| Spindle Speed      | 22r/min                            | 10r/min (Slow) |
| Max Chuck Capacity | Ø 125mm                            |                |
| Oil Circulation    | Geared pump, Automatic Circulation |                |
| N.W.               | 138Kgs                             |                |