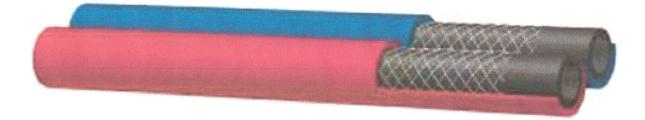

## **Twin Welding Hose**

Tube: Black, smooth, synthetic rubber.

**Reinforcement:** High-tensile synthetic yarn braided or spiraled.

**Cover:** Blue and red, smooth synthetic rubber, abrasion, weather and abrasion resistant

Application: For conveying welding gases.

| Part Number      | I.D. |       | O.D. | W.P. |     | B.P. |     | WEIGHT |
|------------------|------|-------|------|------|-----|------|-----|--------|
|                  | ММ   | INCH  | MM   | BAR  | PSI | BAR  | PSI | Kg/Mtr |
| GWH-1/4-50-TWIN  | 6    | 1/4"  | 13   | 10   | 145 | 30   | 430 | 0.15   |
| GWH-5/16-50-TWIN | 8    | 5/16" | 15   | 10   | 145 | 30   | 430 | 0.23   |
| GWH-3/8-50-TWIN  | 10   | 3/8"  | 17   | 10   | 145 | 30   | 430 | 0.26   |